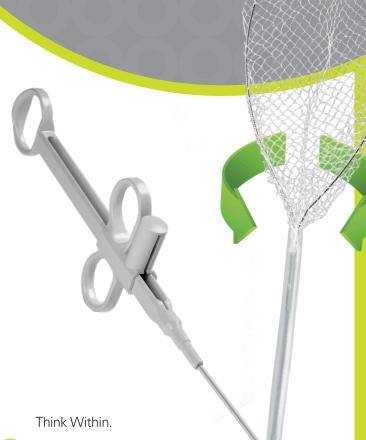

# SwirlNet Endoscopic Retrieval Device

**Swirl**Net is an endoscopic retrieval net that offers a safe and effective way of retrieving foreign bodies.

- Food Bolus Impactions
- Foreign Bodies
- Excised Polyp Removal

# **Swirl**Net

Designed with soft flexible mesh for safe removal of foreign bodies, piecemeal polypectomy or endoscopic mucosal resection.

ESOPHAGUS