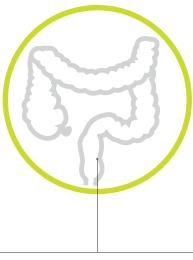

#### **Excised Tissue**

- Polyps
- Large lesions

| Number Description                    | Loop Size    | Min. Channel | Tip Diamete | er Length | Units |
|---------------------------------------|--------------|--------------|-------------|-----------|-------|
| ET2010 SwirlNet Mini, Esophageal      | 2 x 4.5 Oval | 2.0 mm       | 1.8 mm      | 160 cm    | 5     |
| ET2011 SwirlNet Standard, Esophageal  | 3 x 6 Oval   | 2.8 mm       | 2.5 mm      | 160 cm    | 5     |
| ET2012 SwirlNet Standard, Colonic     | 3 x 6 Oval   | 2.8 mm       | 2.5 mm      | 230 cm    | 10    |
| ET2013 SwirlNet Standard, Enteroscope | 3 x 6 Oval   | 2.8 mm       | 2.5 mm      | 350 cm    | 5     |
| ET2014 SwirlNet Maxi, Esophageal      | 4 x 8 Oval   | 3.2 mm       | 3.0 mm      | 160 cm    | 5     |
| ET2015 SwirlNet Maxi, Colonic         | 4 x 8 Oval   | 3.2 mm       | 3.0 mm      | 230 cm    | 5     |