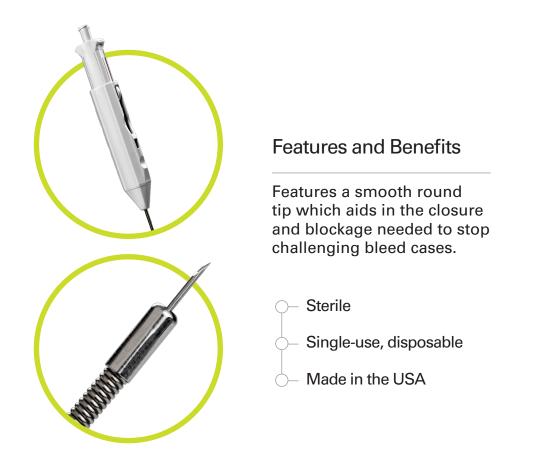

Single Hand Thumb Actuated Needle Deployment

## **EndoT**Needle

Use for tattooing, esophageal and colonic varices, ulcers and saline assisted polypectomy.

Designed for safety and ease of use, the spring return ergonomic handle offers a reliable and stable needle projection along with security from sharp injuries and scope damage.